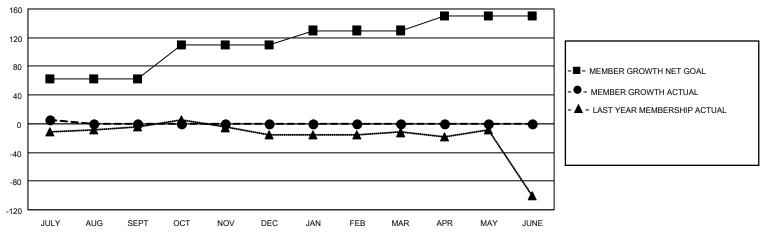

## GOALS AND ACTUAL MEMBERS CUMULATIVE

| DROPPED CLUBS: 0 |   | 5 CLUBS OF 34 ADDED 1 OR<br>MORE NEW MEMBERS | GENDER DISTRIBUTION       |                              |  |
|------------------|---|----------------------------------------------|---------------------------|------------------------------|--|
|                  |   | MORE NEW MEMBERS                             | MALE<br>FEMALE            | 523 (56.66%)<br>400 (43.34%) |  |
| DROPPED MEMBERS  |   |                                              | NON BINARY                | 0 (0.00%)                    |  |
| DECEASED         | 0 |                                              | PREFER NOT TO ANSWER      | 0 (0.00%)                    |  |
| CLUB CANCELLED   | 0 | CLICK HERE FOR CUMULATIVE                    | TOTAL FAMILY UNIT MEMBERS | 156                          |  |
| OTHER            | 1 | MEMBERSHIP DATA                              |                           |                              |  |
| TOTAL            | 1 |                                              | FAMILY MEMBERS PAYING HAI | LF DUES 79                   |  |
|                  |   |                                              |                           |                              |  |

## MONTHLY MEMBERSHIP PROGRESS REPORT

LOCATION TEXAS District 2 X2 Results as of: 7/31/2023

| Clubs RESULTS FOR 2023-2024 |   |   |   | Members RESULTS FOR 2023-2024 |    |   |   |
|-----------------------------|---|---|---|-------------------------------|----|---|---|
|                             |   |   |   |                               |    |   |   |
| JULY/AUG/SEPT               | 0 | 0 | 0 | JULY/AUG/SEPT                 | 63 | 9 | 1 |
| OCT/NOV/DEC                 | 0 | 0 | 0 | OCT/NOV/DEC                   | 47 | 0 | 0 |
| JAN/FEB/MAR                 | 0 | 0 | 0 | JAN/FEB/MAR                   | 20 | 0 | 0 |
| APR/MAY/JUNE                | 1 | 0 | 0 | APR/MAY/JUNE                  | 20 | 0 | 0 |