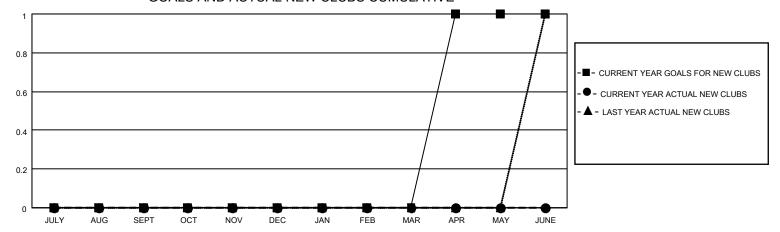

## GOALS AND ACTUAL NEW CLUBS CUMULATIVE

## MONTHLY MEMBERSHIP PROGRESS REPORT

LOCATION TEXAS District 2 X2 Results as of: 7/31/2023

| Clubs RESULTS FOR 2023-2024 |   |   |   | Members RESULTS FOR 2023-2024 |    |   |   |
|-----------------------------|---|---|---|-------------------------------|----|---|---|
|                             |   |   |   |                               |    |   |   |
| JULY/AUG/SEPT               | 0 | 0 | 0 | JULY/AUG/SEPT                 | 63 | 9 | 1 |
| OCT/NOV/DEC                 | 0 | 0 | 0 | OCT/NOV/DEC                   | 47 | 0 | 0 |
| JAN/FEB/MAR                 | 0 | 0 | 0 | JAN/FEB/MAR                   | 20 | 0 | 0 |
| APR/MAY/JUNE                | 1 | 0 | 0 | APR/MAY/JUNE                  | 20 | 0 | 0 |